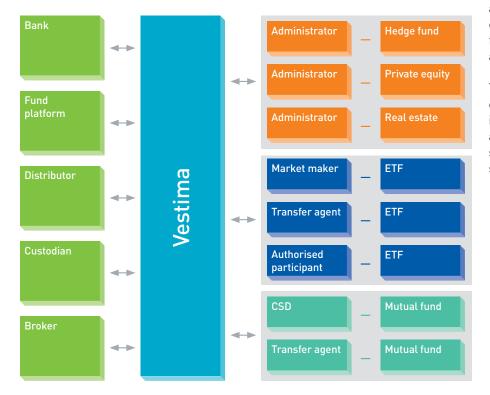

#### One-stop shop for all fund types

Fund distributors benefit from a single, fully automated point of entry for routing orders to fund managers across all fund types:

- Mutual funds
- Alternative funds
- Exchange traded funds.

#### Vestima – One-stop shop for funds – an integrated solution